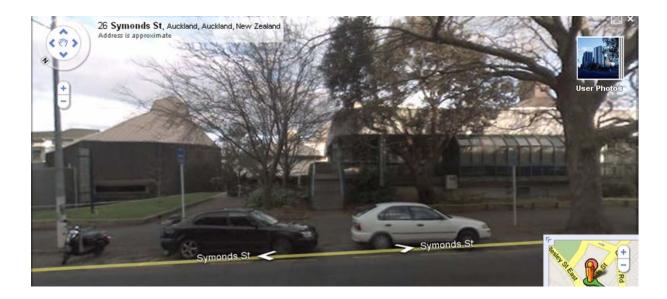

In the photo below, a path leading from Symonds St to the Conference Centre is located between the black car and the scooter. If you follow the path, down a few steps, the entrance to the Conference Centre lies directly ahead of you.